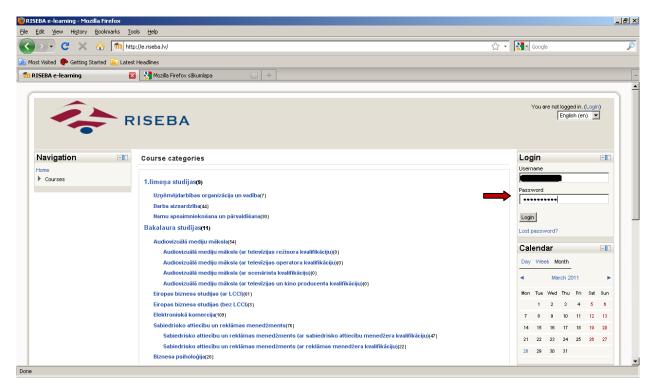

- 1. Go to http://e.riseba.lv
- 2. Enter your username and password they are the same as on RISEBA computer network

Picture 1. Logging into the system