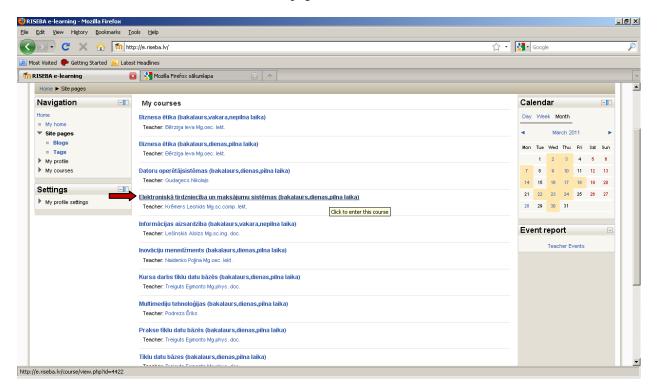

### 3. Now you are logged on RISEBA information system as a student. You can see:

- a. Section "My courses" courses that you are currently studying;
- b. Section "Calendar" here are the dates when you have your lectures;
- c. Section "Event report" Here you may find when and where your lecturers are on a particular day. This is useful when you need to, for example, rewrite a test. This way you may find when and where is the lecturer you need.
- d. Navigation block other functions of this site are available here.

| )• C 🗙 🔞                                                    | 👌 👖 htt           | p://e.riseba.lv/                                                                                                             | 🖒 🔹 🔀 🖬 Google                                                                                                                                   |
|-------------------------------------------------------------|-------------------|------------------------------------------------------------------------------------------------------------------------------|--------------------------------------------------------------------------------------------------------------------------------------------------|
| Visited 🌼 Getting Start                                     | ed <u>ର</u> Lates | t Headlines                                                                                                                  |                                                                                                                                                  |
| iEBA e-learning                                             | 3                 | 3 🚼 Mozilla Firefox sākumlapa 🛛 🔅                                                                                            |                                                                                                                                                  |
| -                                                           | R                 | ISEBA                                                                                                                        | fou are logged in as E Logout)<br>English (en)                                                                                                   |
| Home ► Site pages                                           | -10               | My courses                                                                                                                   | Calendar 🖃                                                                                                                                       |
| My home                                                     |                   | Biznesa ētika (bakalaurs,vakara,nepilna laika)<br>Teacher: Bērziņa leva Mg.oec. lekt.                                        | Day Week Month<br>March 2011                                                                                                                     |
| <ul> <li>Blogs</li> <li>Tags</li> <li>My profile</li> </ul> |                   | Biznesa étika (bakalaurs,dienas,piina laika)<br>Teacher: Bérziga leva Mg.oec. leit.                                          | Mon Tue Wed Thu Fri Sat Sun<br>1 2 3 4 5 6                                                                                                       |
| My courses                                                  | -10               | Datoru operētājsistēmas (bakalaurs,dienas,pilna laika)<br>Teacher: Gudaņecs Nikolajs                                         | 7         8         9         10         11         12         13           14         15         16         17         18         19         20 |
| ettings<br>My profile settings                              |                   | Elektroniskā tirdzniecība un maksājumu sistēmas (bakalaurs,dienas,pilna laika)<br>Teacher: Krēmers Leonids Mg.sc.comp. lekt. | 21         22         23         24         26         26         27           28         29         30         31                               |
|                                                             |                   | Informācijas aizsardzība (bakalaurs,vakara,nepilna laika)<br>Teacher: Lešinskis Aloizs Mg.sc.ing. doc.                       | Event report                                                                                                                                     |
|                                                             |                   | Inoväciju menedžments (bakalaurs,dienas,pilna laika)<br>Teacher: Naidenko Pojna Mg.oec. lekt.                                | Teacher Events                                                                                                                                   |
|                                                             |                   | Kursa darbs tīklu datu bāzēs (bakalaurs,dienas,pilna laika)                                                                  |                                                                                                                                                  |